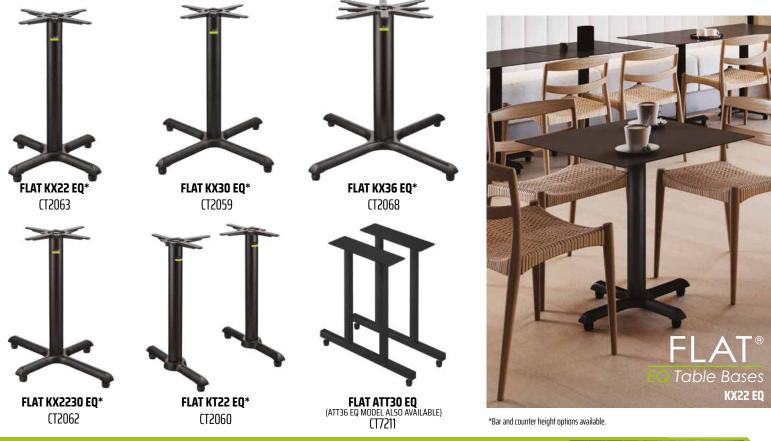

## TABLE BASES | EQ TABLE BASES

FLAT<sup>®</sup> now offers table bases preinstalled with FLAT<sup>®</sup> Equalizers! Our EQ Table Bases feature some of the industry's most popular base designs, and coupled with our award-winning FLAT<sup>®</sup> Equalizers, these bases are solid, cost-effective, and ready to improve your operations in an instant.

## TABLE BASES | EQ TABLE BASES

| PRODUCT<br>CODE | PRODUCT                    | DIMENSIONS                                    | HEIGHT         | WEIGHT                      | MAX TABLE TOP SIZE                                                        |
|-----------------|----------------------------|-----------------------------------------------|----------------|-----------------------------|---------------------------------------------------------------------------|
| CT2063          | KX22 EQ                    | Span: 560mm/22in<br>Spread: 430mm/17in        | 720mm/28.35in  | 9.5kg/20.9lb                | Square: 750mm/30in<br>Round: 750mm/30in<br>Max Weight: 16kg/35lb          |
| CT2086          | KX22 EQ (Counter Height)   | Span: 560mm/22in<br>Spread: 430mm/17in        | 883mm/34.75in  | 9.8kg/21.6lb                | Square: 710mm/28in<br>Round: 710mm/28in<br>Max Weight: 15kg/33lb          |
| CT2061          | KX22 EQ (Bar Height)       | Span: 560mm/22in<br>Spread: 430mm/17in        | 1035mm/40.75in | 10.5kg/23.1lb               | Square: 600mm/24in<br>Round: 650mm/26in<br>Max Weight: 13.6kg/30lb        |
| CT2059          | KX30 EQ                    | Span: 760mm/30in<br>Spread: 570mm/22in        | 720mm/28.35in  | 11.9kg/26.2lb               | Square: 1050mm/42in<br>Round: 1050mm/42in<br>Max Weight: 20kg/44lb        |
| CT2087          | KX30 EQ (Counter Height)   | Span: 760mm/30in<br>Spread: 570mm/22in        | 883mm/34.75in  | 12.2kg/26.9lb               | Square: 1015mm/40in<br>Round: 1015mm/40in<br>Max Weight: 19kg/42lb        |
| CT2072          | KX30 EQ (Bar Height)       | Span: 760mm/30in<br>Spread: 570mm/22in        | 1035mm/40.75in | 12.9kg/28.4lb               | Square: 900mm/36in<br>Round: 900mm/36in<br>Max Weight:17.2kg/38lb         |
| CT2068          | KX36 EQ                    | Span: 915mm/36in<br>Spread: 680mm/27in        | 720mm/28.35in  | 20.3kg/44.6lb               | Square: 1200mm/47in<br>Round: 1500mm/60in<br>Max Weight:25kg/55lb         |
| CT2090          | KX36 EQ (Counter Height)   | Span: 915mm/36in<br>Spread: 680mm/27in        | 883mm/34.75in  | 20.5kg/45.2lb               | Square: 1120mm/44in<br>Round: 1375mm/54in<br>Max Weight:24kg/52lb         |
| CT2070          | KX36 EQ (Bar Height)       | Span: 915mm/36in<br>Spread: 680mm/27in        | 1035mm/40.75in | 21.5kg/47.4lb               | Square: 1000mm/40in<br>Round: 1200mm/47in<br>Max Weight:21.3kg/47lb       |
| CT2062          | KX2230 EQ                  | Span: 560x750mm/22x30in<br>Spread: 505mm/20in | 720mm/28.35in  | 12kg/26.4lb                 | Rectangular/Oval: 750mm x<br>900mm / 30 x 36in Max<br>Weight:16kg/35lb    |
| CT2088          | KX2230 EQ (Counter Height) | Span: 560x750mm/22x30in<br>Spread: 505mm/20in | 883mm/34.75in  | 12.3kg/27.lb                | Rectangular/Oval: 710mm x<br>900mm / 28 x 36in Max<br>Weight:15kg/33lb    |
| CT2073          | KX2230 EQ (Bar Height)     | Span: 560x750mm/22x30in<br>Spread: 505mm/20in | 1035mm/40.75in | 13.6kg/30lb                 | Rectangular/Oval: 600mm x<br>900mm / 24 x 36in Max<br>Weight:13.6kg/30lb  |
| CT2060          | KT22 EQ                    | Span: 560mm/22in<br>Spread: 128mm/5in         | 720mm/28.35in  | 15.8kg/34.7lb<br>(combined) | Rectangular/Oval:<br>900mm x 2100mm / 36 x 84in<br>Max Weight:35kg/77lb   |
| CT2089          | KT22 EQ (Counter Height)   | Span: 560mm/22in<br>Spread: 128mm/5in         | 883mm/34.75in  | 16.6kg/36.6lb<br>(combined) | Rectangular/Oval:<br>840mm x 1960mm/33x77in<br>Max Weight 33kg/73lb       |
| CT2071          | KT22 EQ (Bar Height)       | Span: 560mm/22in<br>Spread: 128mm/5in         | 1035mm/40.75in | 17.6kg/38.8lb               | Rectangular/Oval:<br>750mm x 1800mm/30x70in<br>Max Weight:30kg/66lb       |
| CT7211          | ATT30 EQ                   | Span: 772mm/30in<br>Spread: 40mm/1.6in        | 720mm/28.35in  | 13.5kg/29.8lb               | Rectangular/Oval:<br>1120m x 2130mm /44in x 84in<br>Max Weight:45kg/99lb  |
| CT7212          | ATT36 EQ                   | Span: 924mm/36in<br>Spread: 40mm/1.6in        | 720mm/28.35in  | 14.2kg/31.3lb               | Rectangular/Oval:<br>1370mm x 2130mm /54in x 84in<br>Max Weight:45kg/99lb |