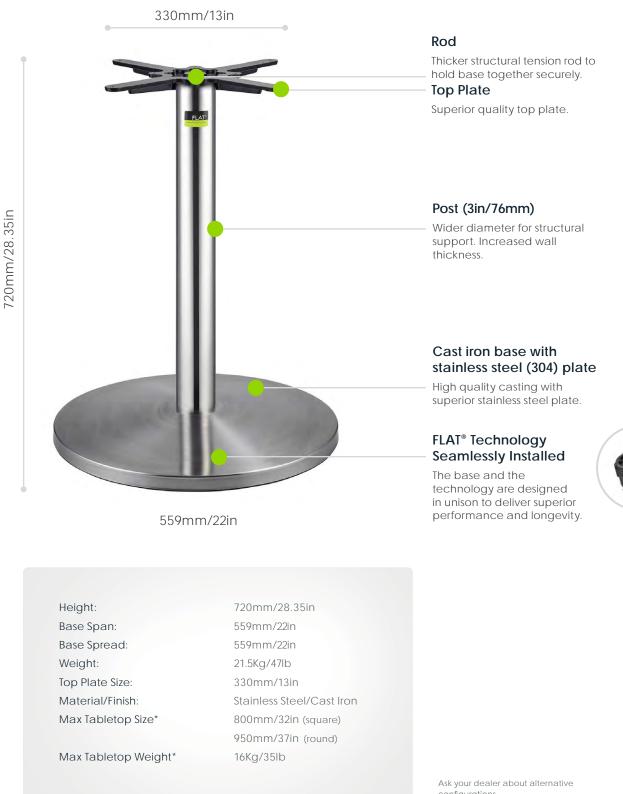

## AUTO-ADJUST BR22

\* Warning: Exceeding maximum recommended tabletop size and weight will reduce functionality and performance of the technology. configurations.

To contact us and view the complete range of FLAT table bases please visit www.FlatTech.com or email CustServ@FlatTech.com